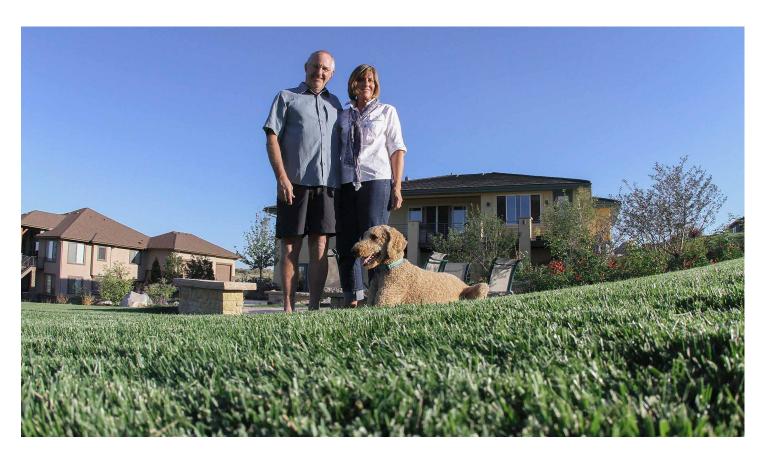

RTF® Water Saver Sod is a patented self-repairing rhizomatous tall fescue that grows a deep root system for increased water savings. Unlike traditional tall fescues that become patchy, RTF® creates a dense, uniform turf. Excellent heat and drought tolerance with less irrigation, RTF® can go longer between watering. This hardy medium texture blend is resistant to dog urine and fills in bare spots.

#### Head

Home lawns, pets & kids, streetscapes, parks, commericial properties, golf bunkers, rough, naturalized no mow areas