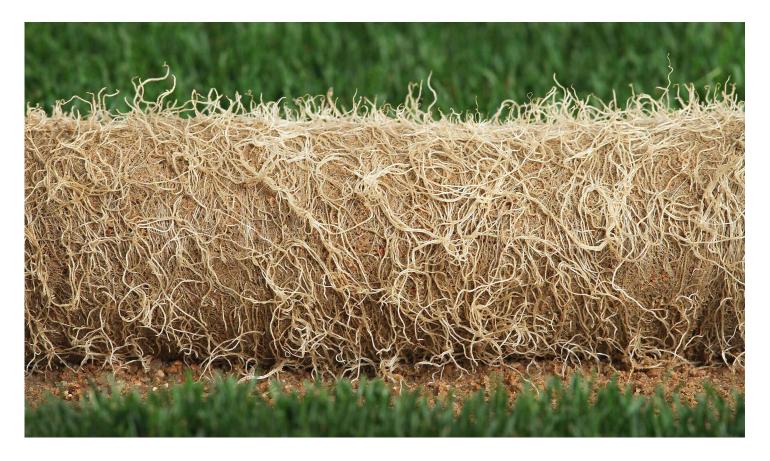

HD Sports 2.0 is the new standard in high density performance sports turf. Extremely wear and traffic tolerant, HD Sports recovers rapidly from hard play. This expertly blended turf includes the variety Hampton , or "The Root Monster", which gives it an extremely fibrous root system for heavy duty strength. This blend has superior genetics, giving it a remarkable advantage over turf diseases like summer patch. HD Sports 2.0 holds its dark color all year long with early spring green up and extended fall color, excelling in both sun and shade. HD Sports blend uses superior varieties of heavy duty Kentucky bluegrass, creating a synergy that out performs other blends on cleated sports fields.

## Strength

Deep and fibrous root system is the HD advantage for rapid repair and fast turf recovery.